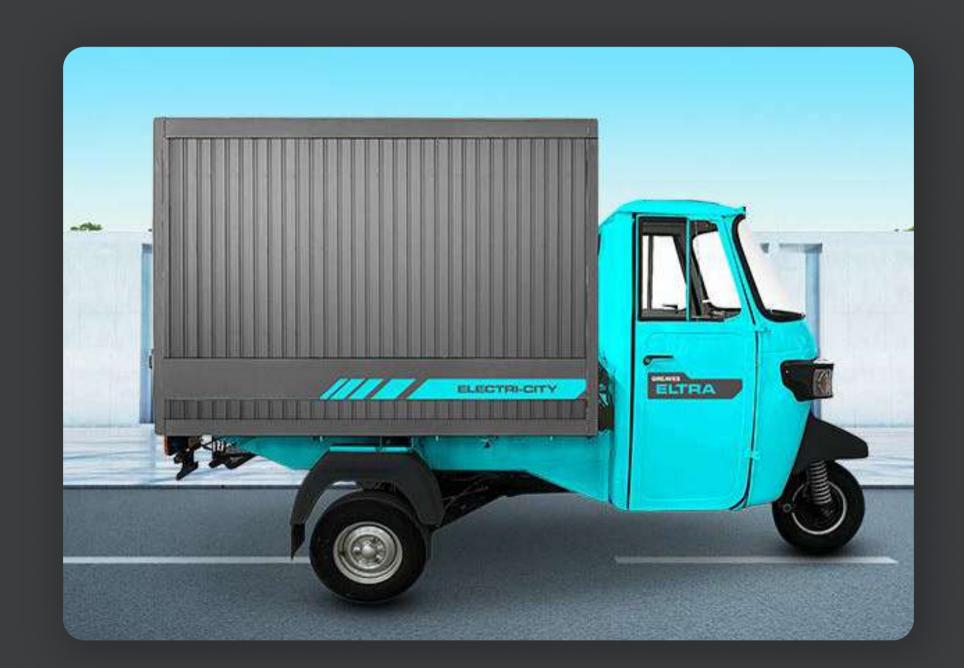

Greaves Eltra - Pickup variant

Greaves Eltra - Delivery variant

Greaves Eltra - Flatbed variant

| Peak Power  | 9.5 kW    |              |        |
|-------------|-----------|--------------|--------|
| Max. Torque | 49 Nm     |              |        |
| Gearbox     |           | Single-speed |        |
| Range       |           | 105 km       |        |
| Max. speed  | 49.5 km/h |              |        |
| Payload     | 507 kg    | 439 kg       | 528 kg |