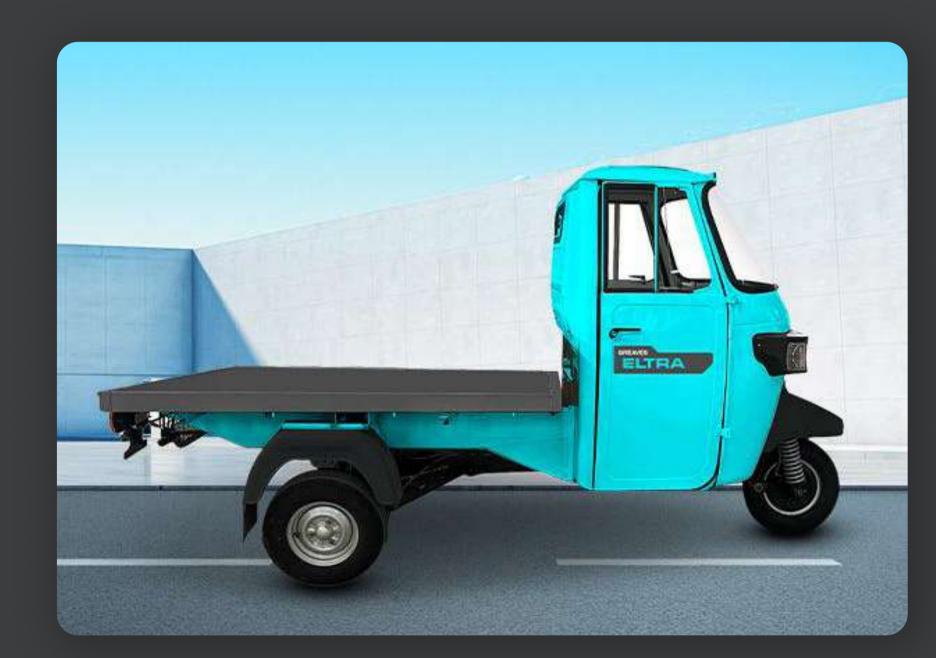

Greaves Eltra - Pickup variant

Greaves Eltra - Delivery variant

Greaves Eltra - Flatbed variant

| Peak Power  | 9.5 kW    |              |        |
|-------------|-----------|--------------|--------|
| Max. Torque | 49 Nm     |              |        |
| Gearbox     |           | Single-speed |        |
| Range       |           | 105 km       |        |
| Max. speed  | 49.5 km/h |              |        |
| Payload     | 507 kg    | 439 kg       | 528 kg |