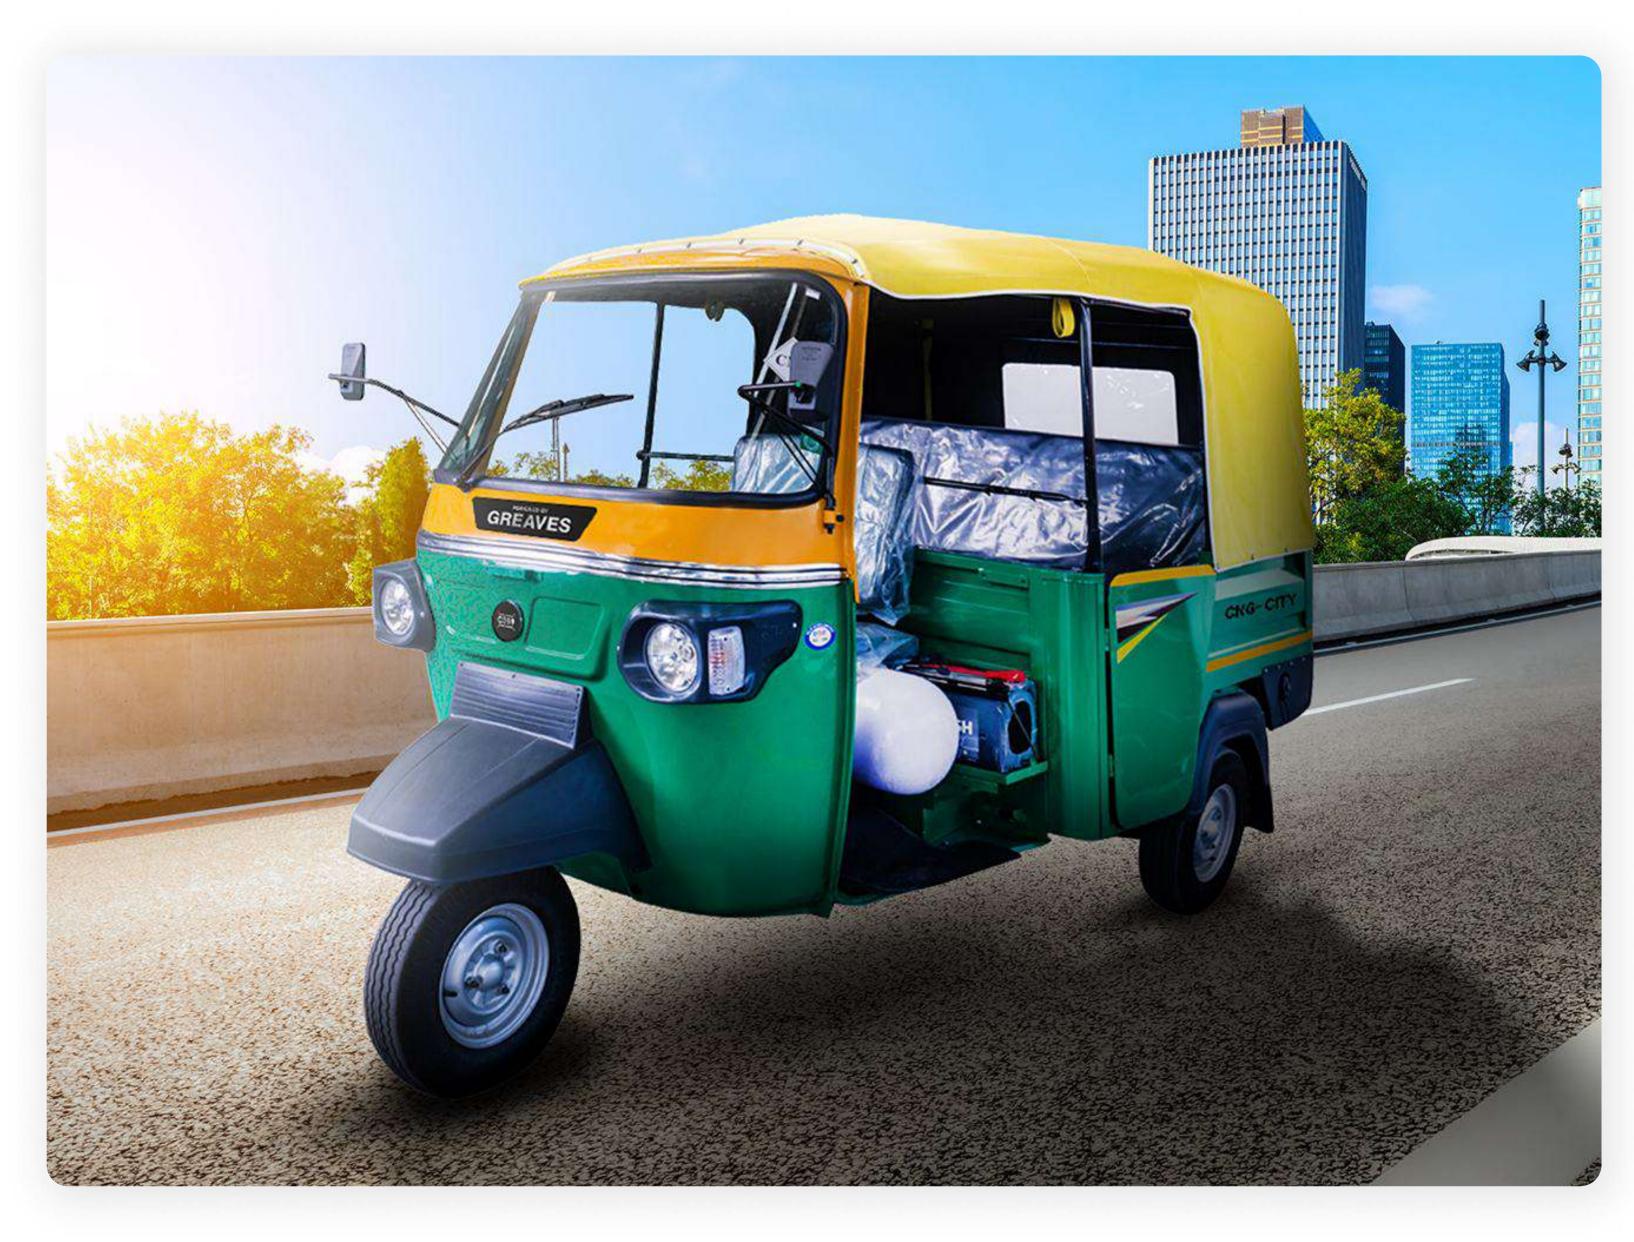

#### C 399 - Passenger variant

| Engine Type | 399 cc, single cylinder diesel, water cooled |
|-------------|----------------------------------------------|
| Max Power   | 7 kW (+/- 0.5 kw) @3600 RPM                  |
| Max Torque  | 24.5 (+/- 5%) Nm @2000 (+/-200) rpm          |
| Gear        | 4 Forward + 1 reverse                        |
| Kerb Weight | 510 kg                                       |
| GVW         | 840 kg                                       |
| Payload     | 330 kg                                       |
| Max Speed   | 55 kmph                                      |
| Fuel Tank   | CNG: 40L Petrol: 3L                          |