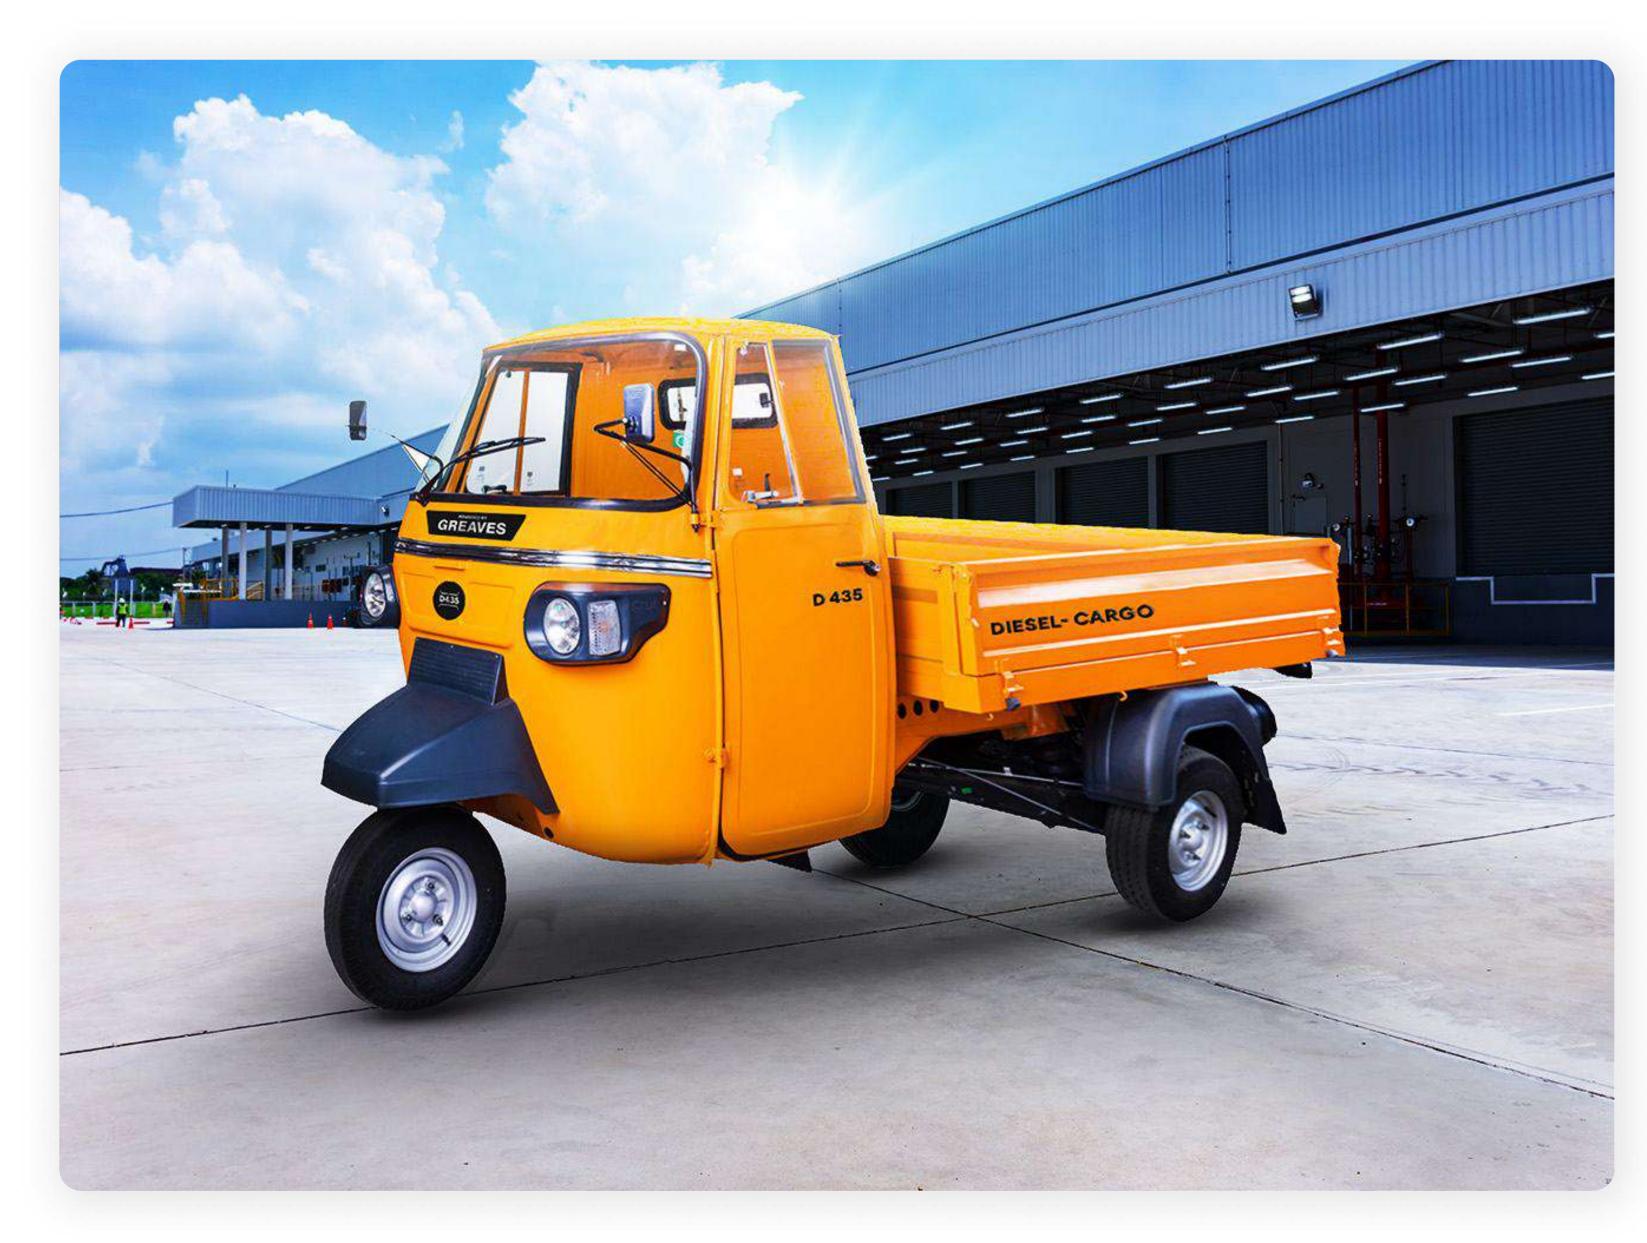

#### D 435 Diesel - Pickup variant

| Engine Type | 435 cc, single cylinder diesel, air cooled |
|-------------|--------------------------------------------|
| Max Power   | 5.7 kW @3600 RPM                           |
| Max Torque  | 19 Nm @2200-2400                           |
| Gear        | 4 Forward + 1 reverse                      |
| Kerb Weight | 535 kg                                     |
| GVW         | 997 kg                                     |
| Payload     | 462 kg                                     |
| Max Speed   | 45 kmph                                    |
| Fuel Tank   | 10.5 L                                     |