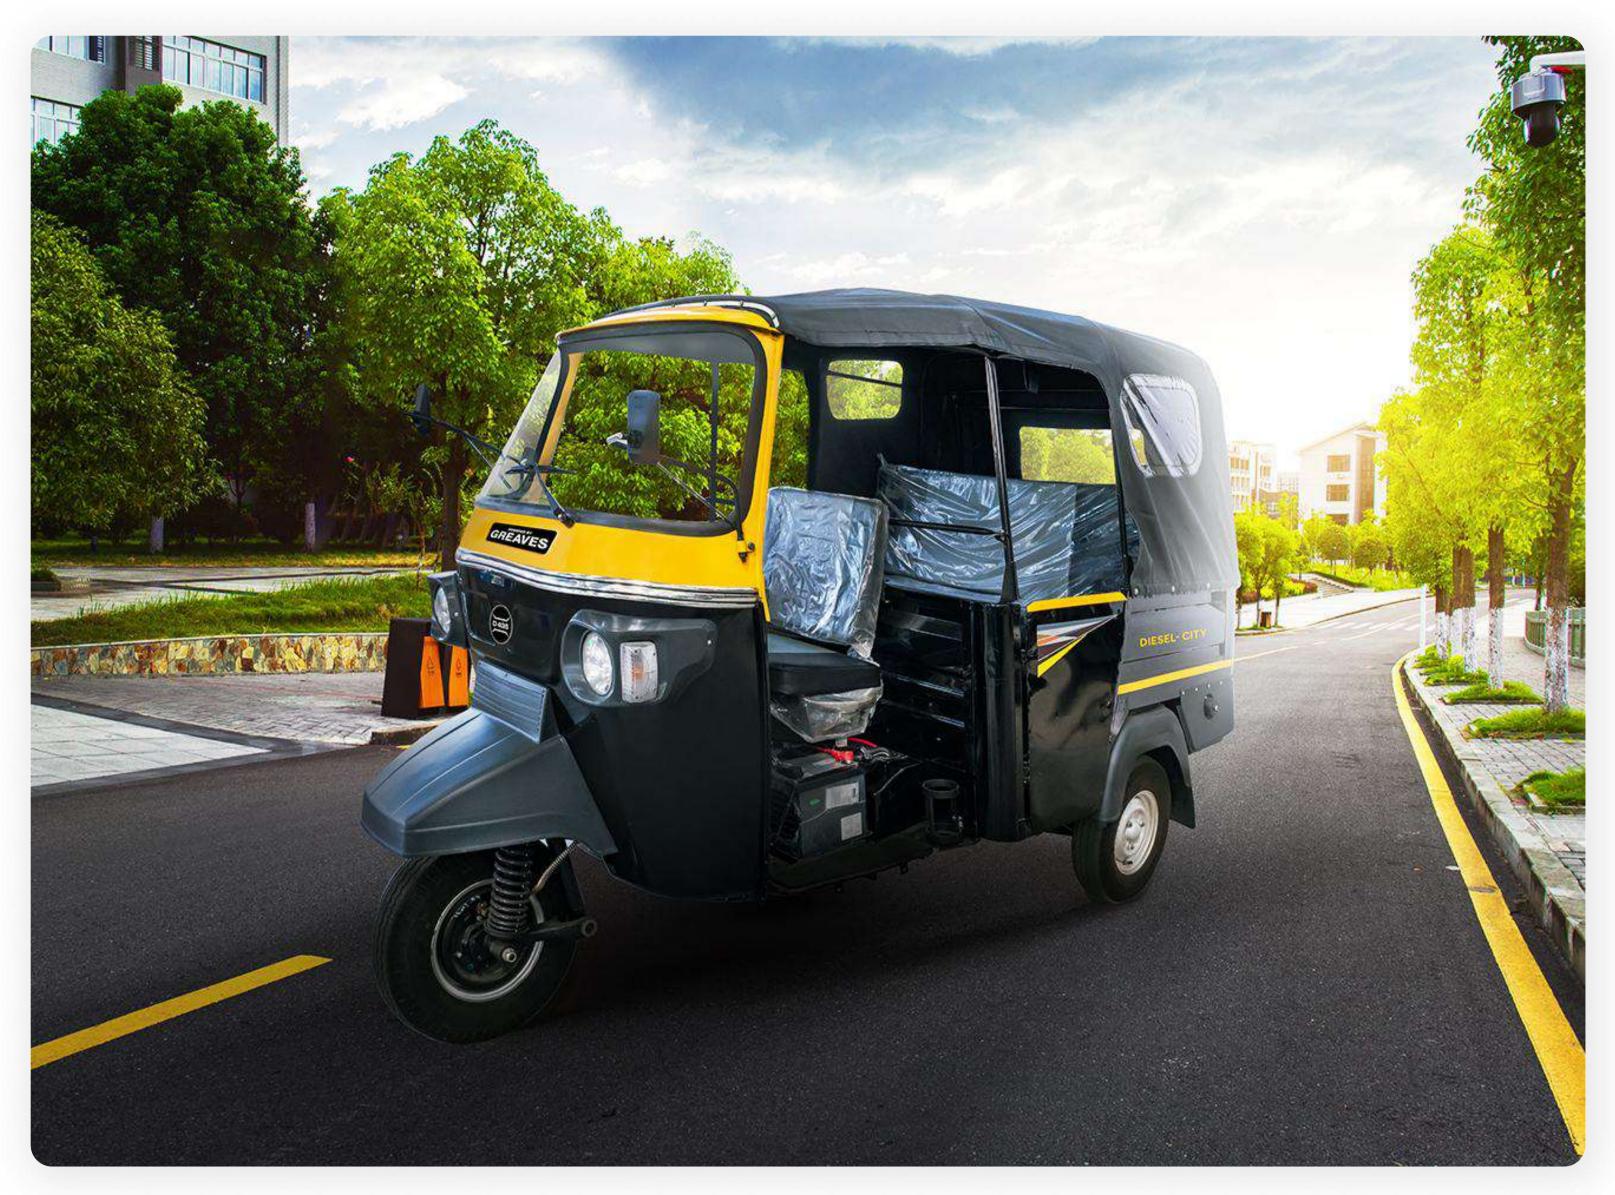

#### D 599+ Diesel - Passenger variant

| Engine Type | 599 cc, single cylinder diesel, water cooled |
|-------------|----------------------------------------------|
| Max Power   | 7.0 kW @3600 RPM                             |
| Max Torque  | 23.5 Nm @2200 +/- 200rpm                     |
| Gear        | 4 Forward + 1 reverse                        |
| Kerb Weight | 480 kg                                       |
| GVW         | 790 kg                                       |
| Payload     | 310 kg                                       |
| Max Speed   | 55 kmph                                      |
| Fuel Tank   | 10.5 L                                       |

#### D 435 Diesel - Passenger variant

| Engine Type | 435 cc, single cylinder diesel, air cooled |
|-------------|--------------------------------------------|
| Max Power   | 5.7 kW @3600 RPM                           |
| Max Torque  | 19 Nm @2200-2400                           |
| Gear        | 4 Forward + 1 reverse                      |
| Kerb Weight | 456 kg                                     |
| GVW         | 786 kg                                     |
| Payload     | 330 kg                                     |
| Max Speed   | 55 kmph                                    |
| Fuel Tank   | 10.5 L                                     |