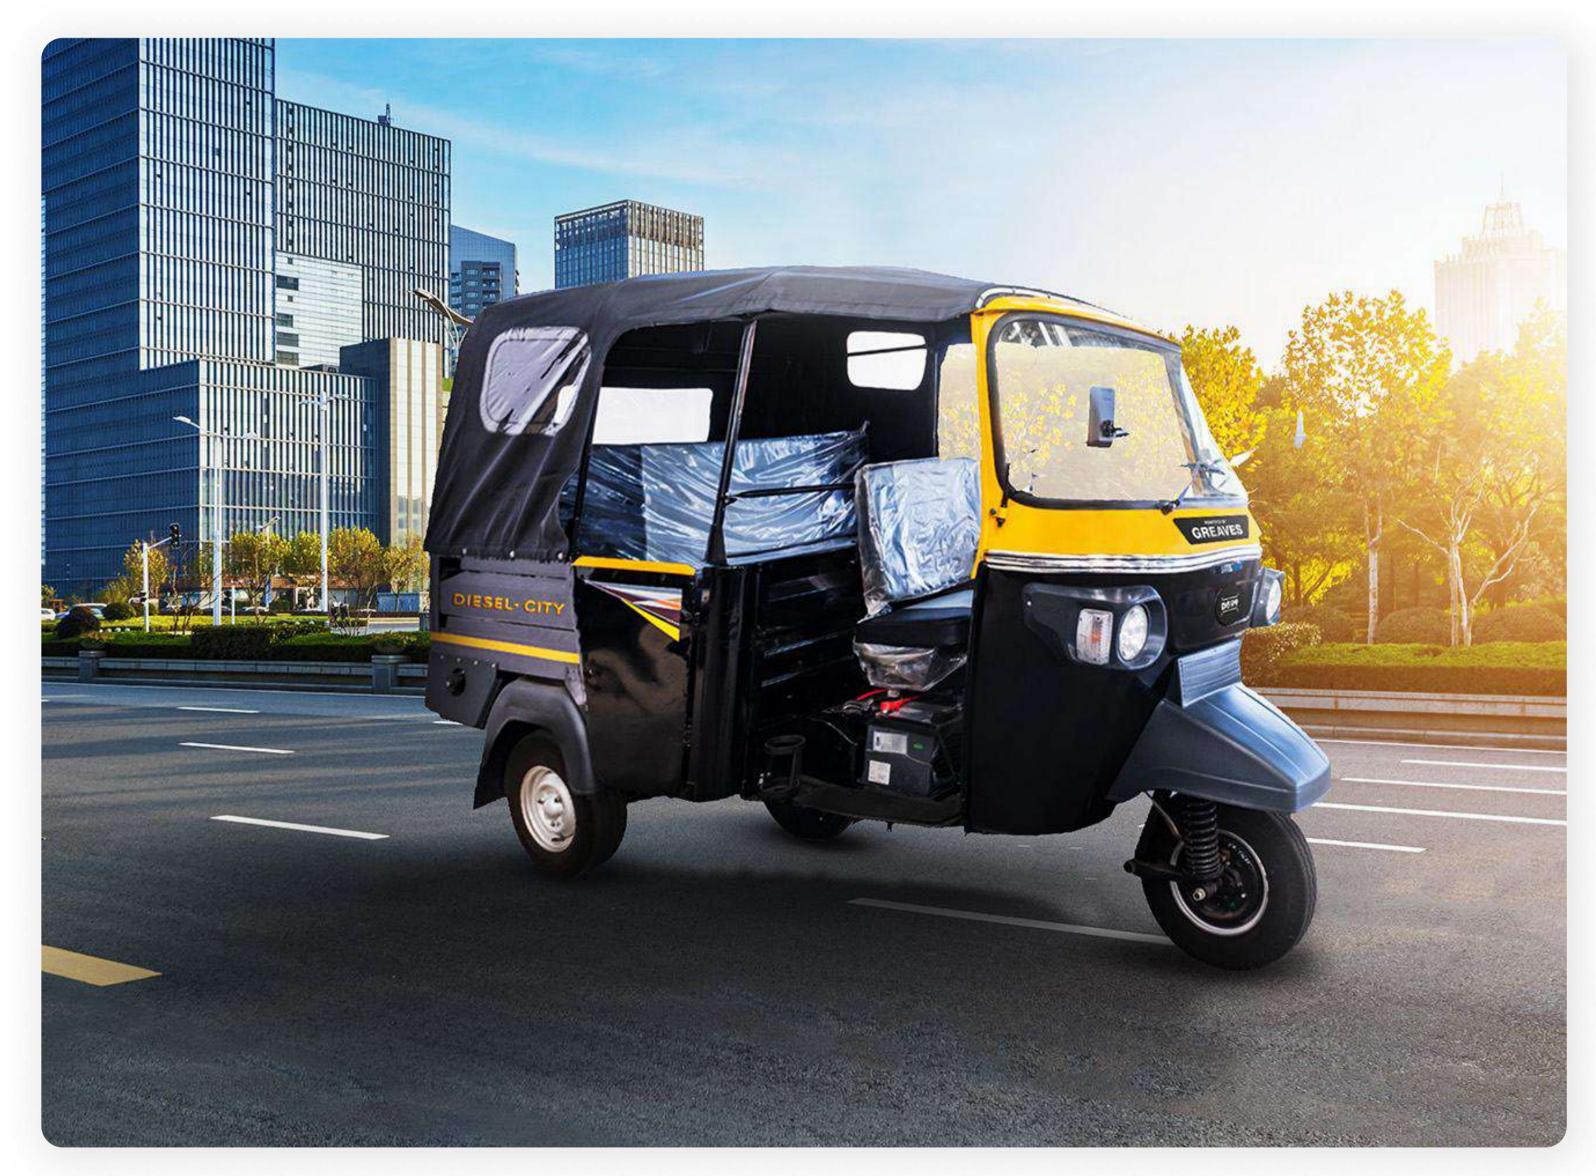

#### D 599+ Diesel - Passenger variant

| Engine Type | 599 cc, single cylinder diesel, water cooled |
|-------------|----------------------------------------------|
| Max Power   | 7.0 kW @3600 RPM                             |
| Max Torque  | 23.5 Nm @2200 +/- 200rpm                     |
| Gear        | 4 Forward + 1 reverse                        |
| Kerb Weight | 480 kg                                       |
| GVW         | 790 kg                                       |
| Payload     | 310 kg                                       |
| Max Speed   | 55 kmph                                      |
| Fuel Tank   | 10.5 L                                       |

#### D 435 Diesel - Passenger variant

| Engine Type | 435 cc, single cylinder diesel, air cooled |
|-------------|--------------------------------------------|
| Max Power   | 5.7 kW @3600 RPM                           |
| Max Torque  | 19 Nm @2200-2400                           |
| Gear        | 4 Forward + 1 reverse                      |
| Kerb Weight | 456 kg                                     |
| GVW         | 786 kg                                     |
| Payload     | 330 kg                                     |
| Max Speed   | 55 kmph                                    |
| Fuel Tank   | 10.5 L                                     |