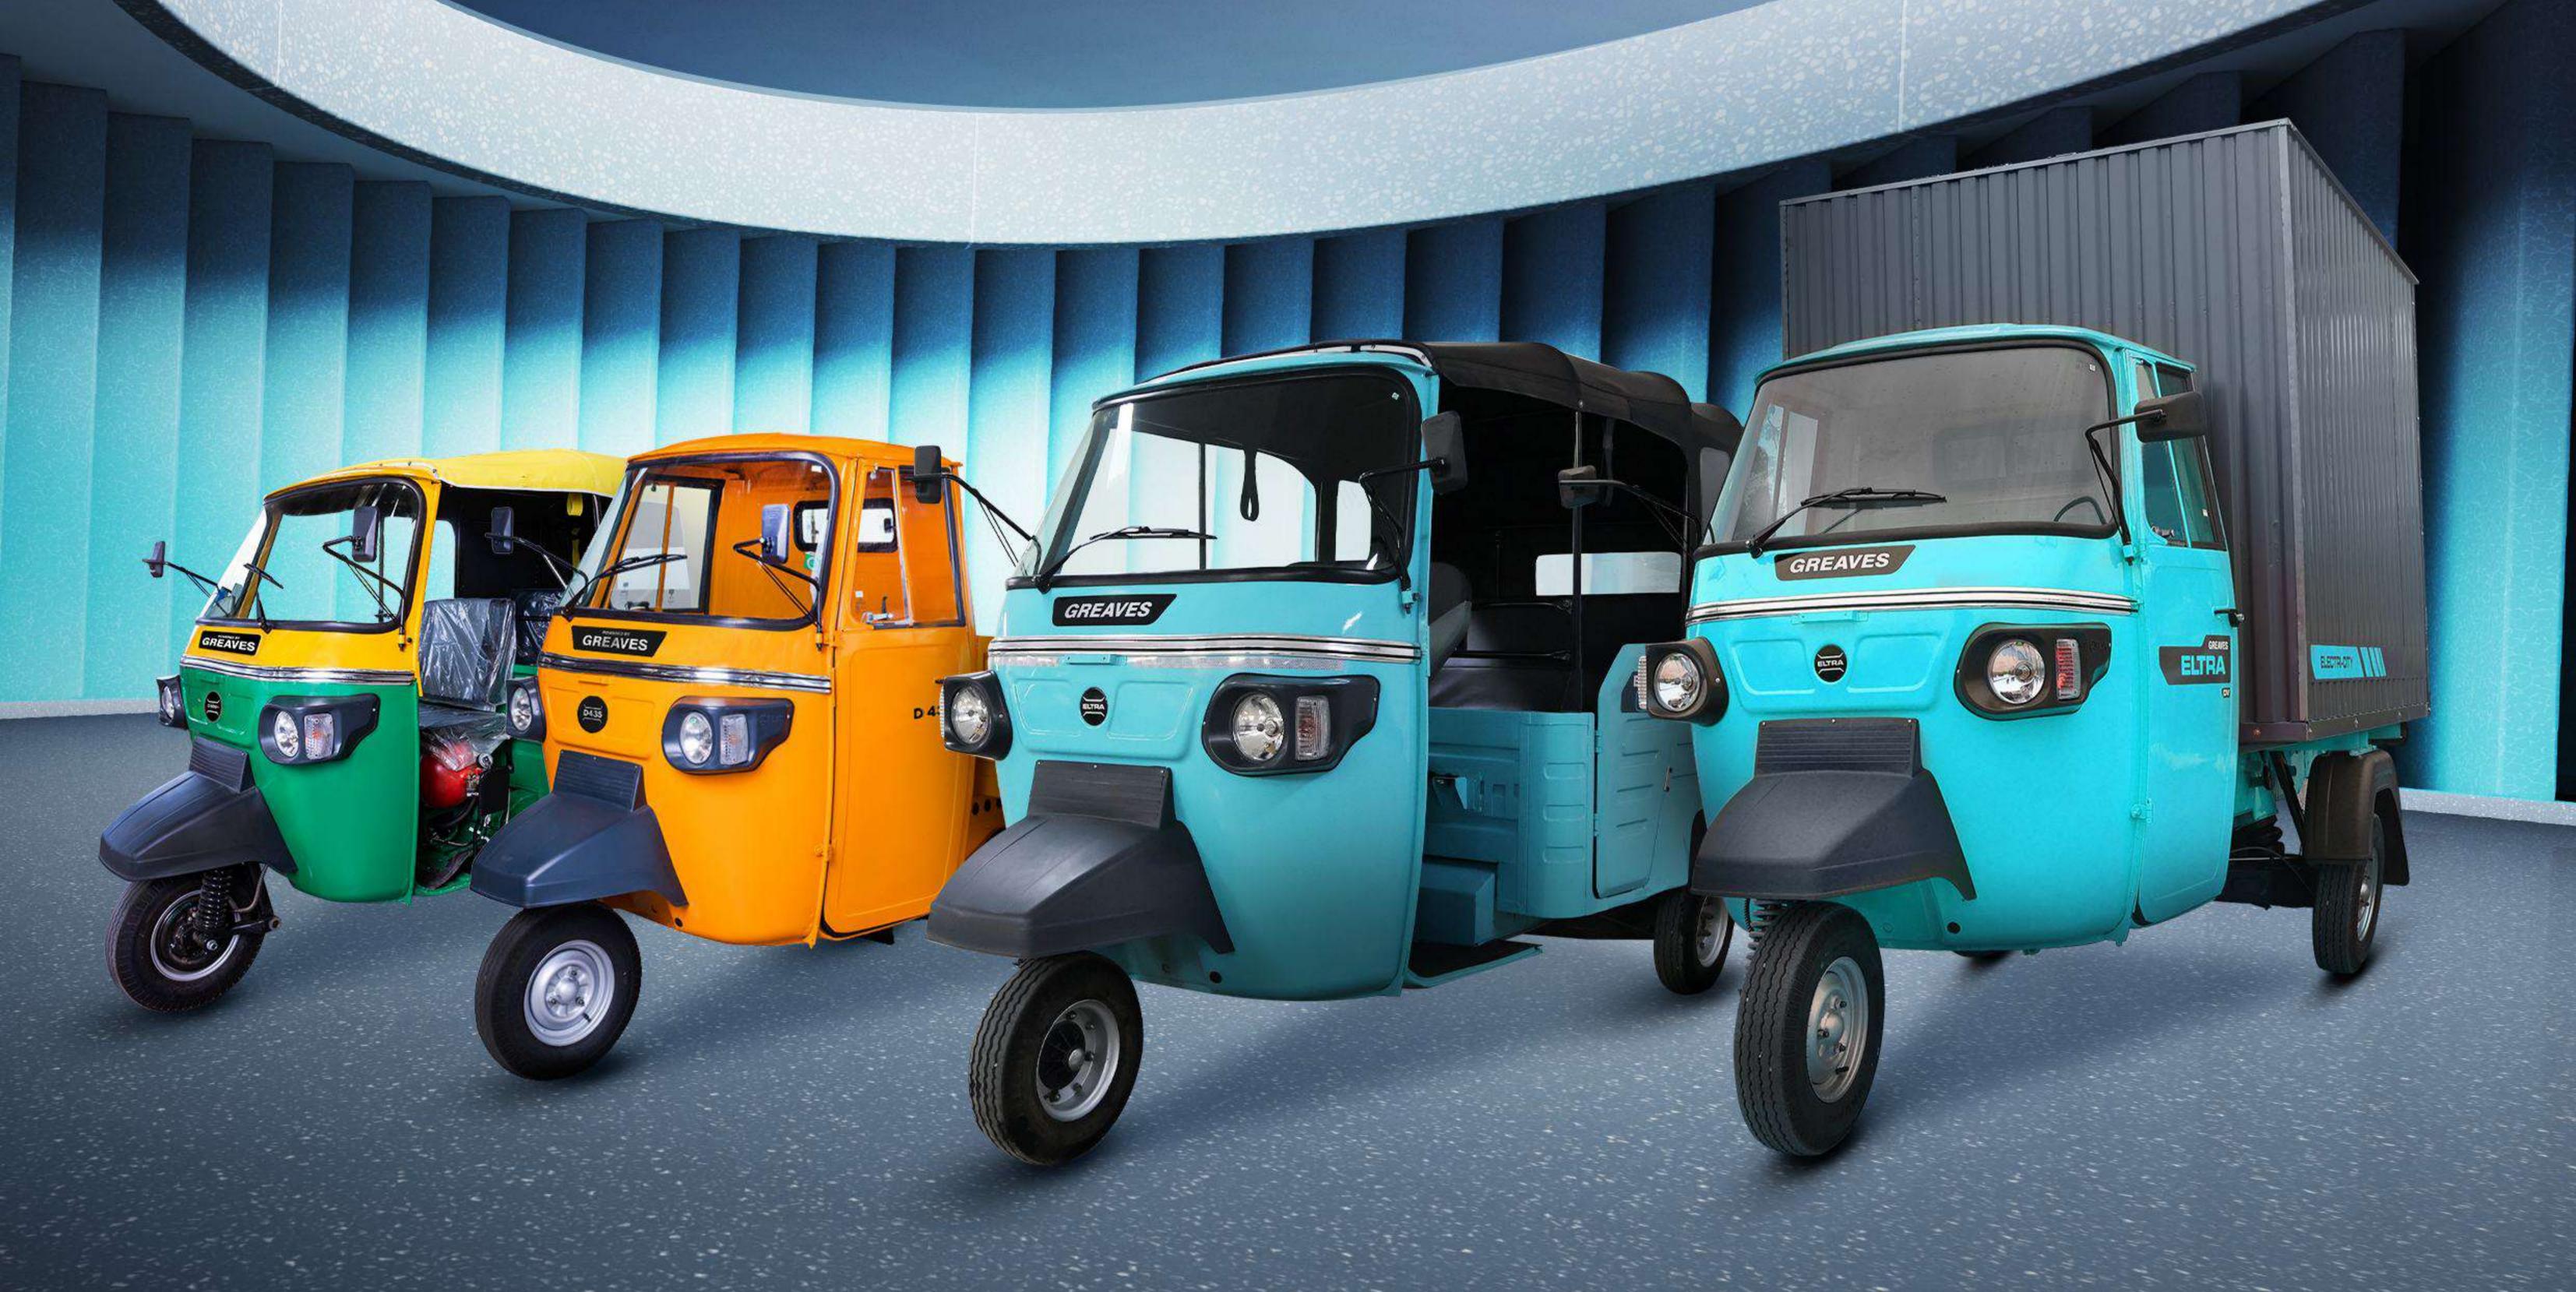

#### Electrifying the nation, powering the future of mobility...

Crafted with **Greaves' expertise**, revolutionising electric 3-wheeler mobility in India with a seamless blend of form, function, technology and sustainability.

Greaves Eltra - Pickup variant

Greaves Eltra - Delivery variant

Greaves Eltra - Flatbed variant

| Peak Power  | 9.5 kW    |              |        |
|-------------|-----------|--------------|--------|
| Max. Torque | 49 Nm     |              |        |
| Gearbox     |           | Single-speed |        |
| Range       |           | 105 km       |        |
| Max. speed  | 49.5 km/h |              |        |
| Payload     | 507 kg    | 439 kg       | 528 kg |

# **Explore Our Wide Range of 3Ws**

Carrying forward the legacy of Greaves' expertise by bringing forth reliable, capable vehicles to go the extra mile.