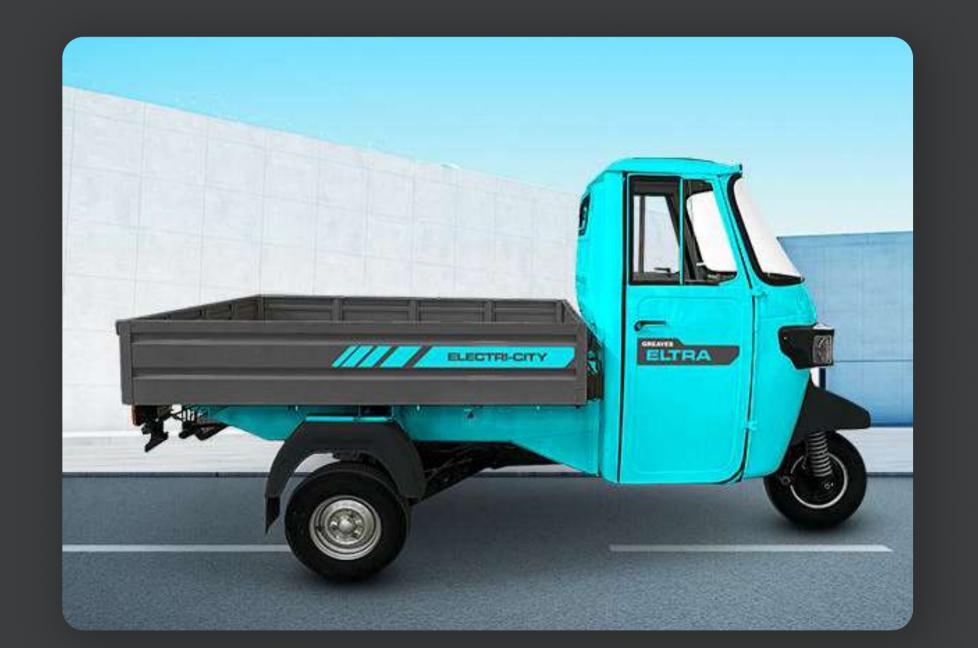

Greaves Eltra - Pickup variant

Greaves Eltra - Delivery variant

Greaves Eltra - Flatbed variant

| Peak Power  | 9.5 kW    |              |        |
|-------------|-----------|--------------|--------|
| Max. Torque | 49 Nm     |              |        |
| Gearbox     |           | Single-speed |        |
| Range       |           | 105 km       |        |
| Max. speed  | 49.5 km/h |              |        |
| Payload     | 507 kg    | 439 kg       | 528 kg |