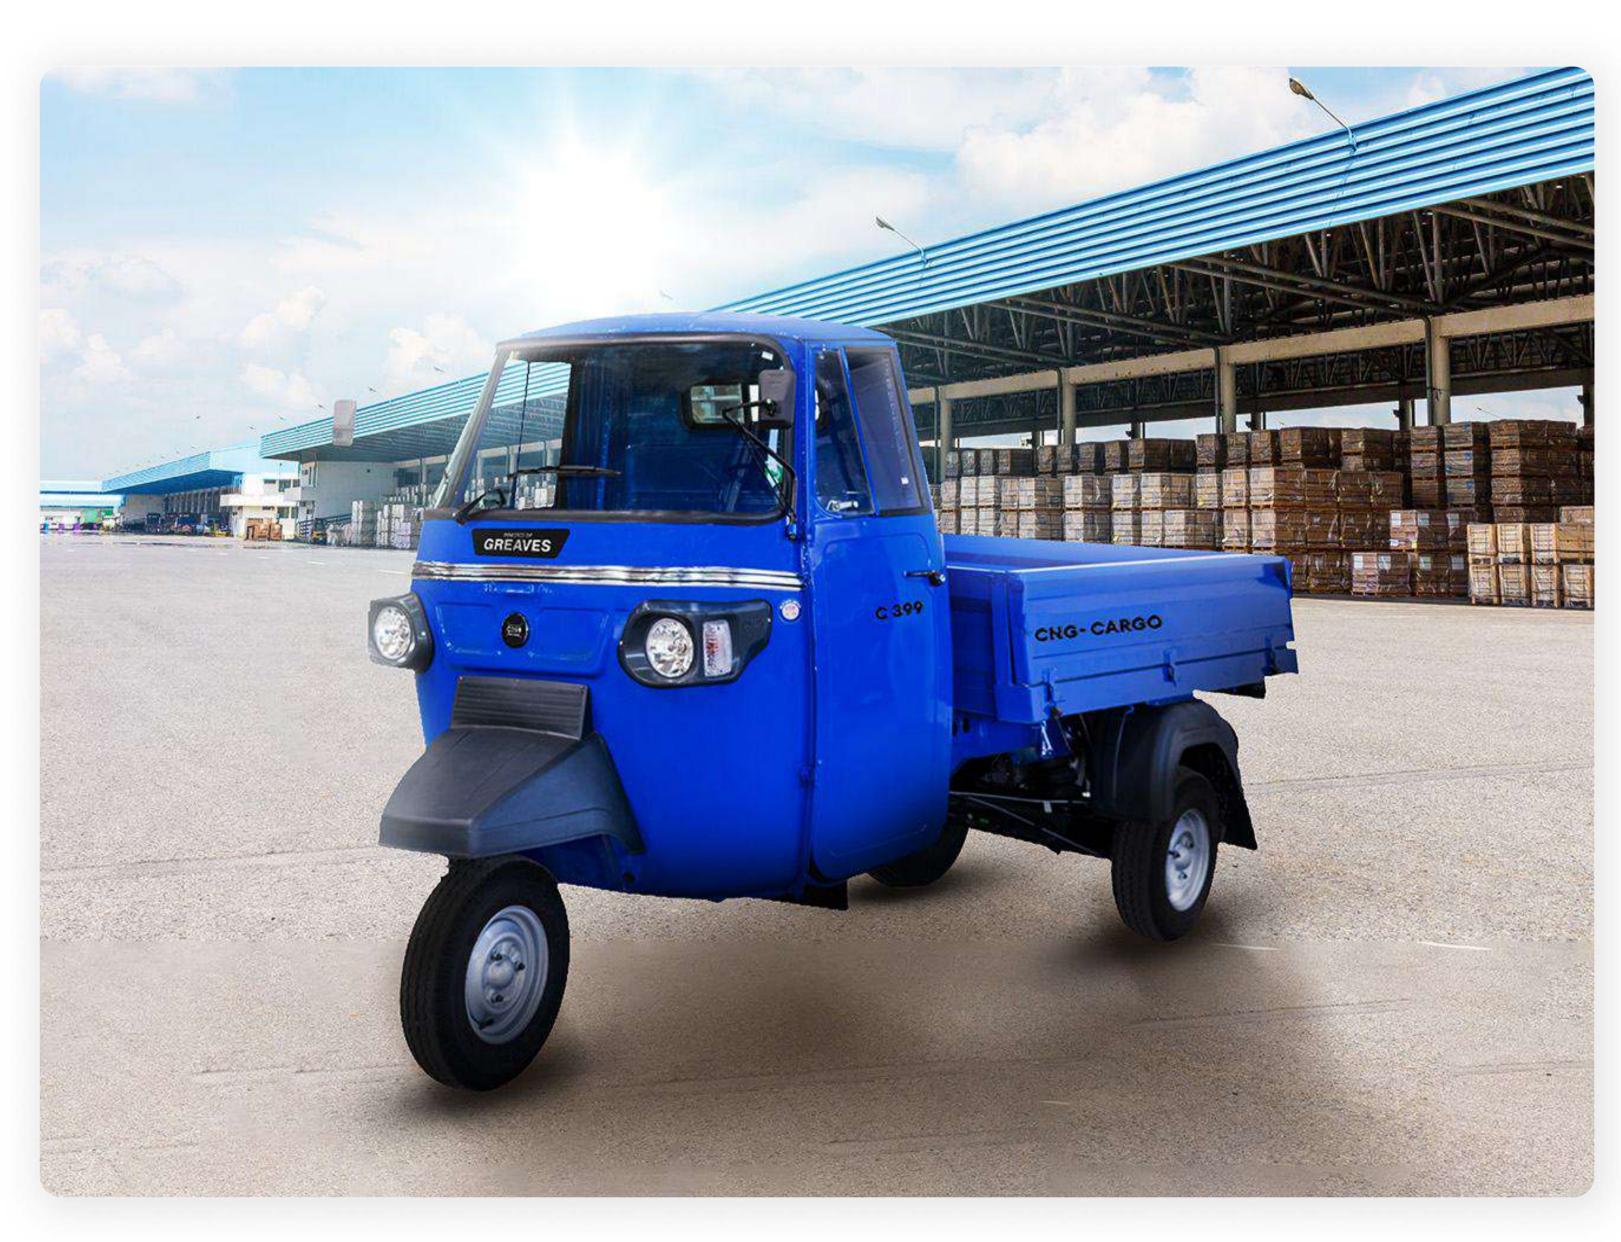

#### C 399 - Pickup variant

| Engine Type | 399 cc, single cylinder diesel, water cooled |
|-------------|----------------------------------------------|
| Max Power   | 7 kW (+/- 0.5 kw) @3600 RPM                  |
| Max Torque  | 24.5 (+/- 5%) Nm @2000 (+/-200) rpm          |
| Gear        | 4 Forward + 1 reverse                        |
| Kerb Weight | 510 kg                                       |
| GVW         | 996 kg                                       |
| Payload     | 486 kg                                       |
| Max Speed   | 55 kmph                                      |
| Fuel Tank   | CNG: 40L Petrol: 3L                          |