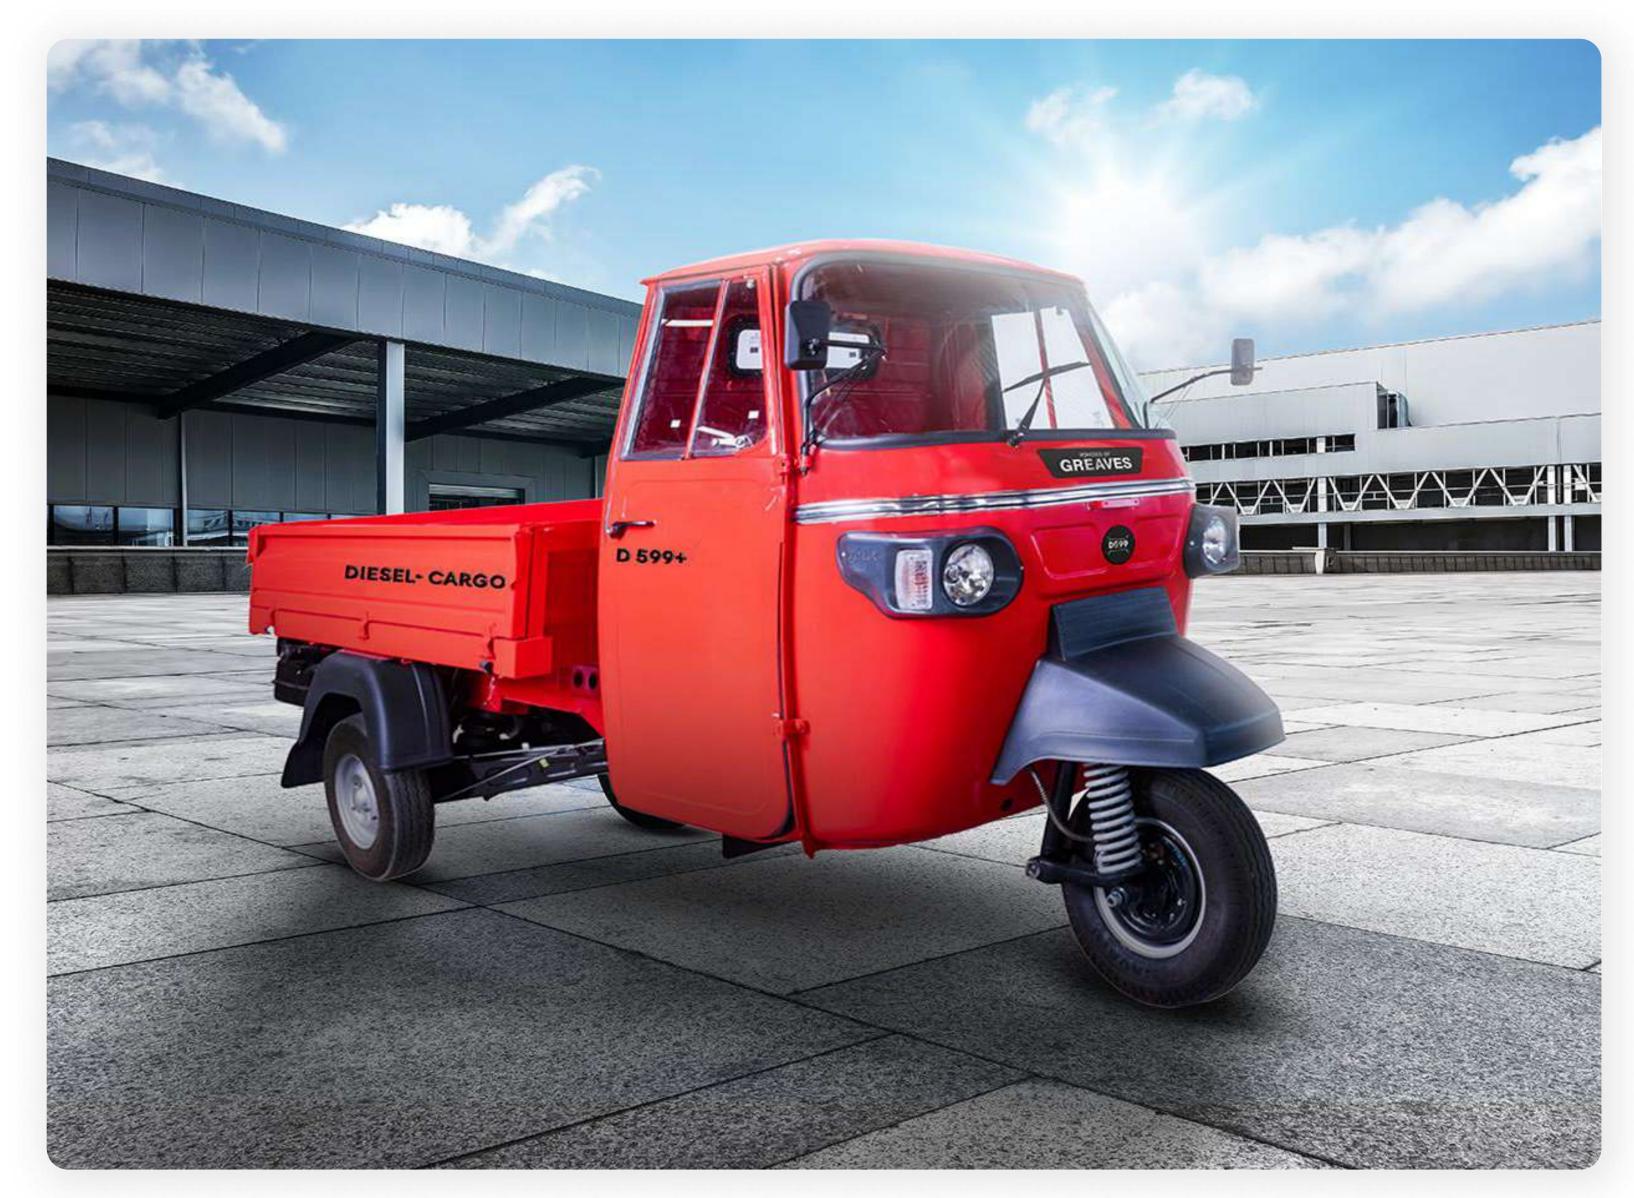

#### D 599+ Diesel - Pickup variant

| Engine Type | 599 cc, single cylinder diesel, air cooled |
|-------------|--------------------------------------------|
| Max Power   | 7.0 kW @3600 RPM                           |
| Max Torque  | 23.5 Nm @2200 +/- 200rpm                   |
| Gear        | 4 Forward + 1 reverse                      |
| Kerb Weight | 480 kg                                     |
| GVW         | 980 kg                                     |
| Payload     | 500 kg                                     |
| Max Speed   | 55 kmph                                    |
| Fuel Tank   | 10.5 L                                     |