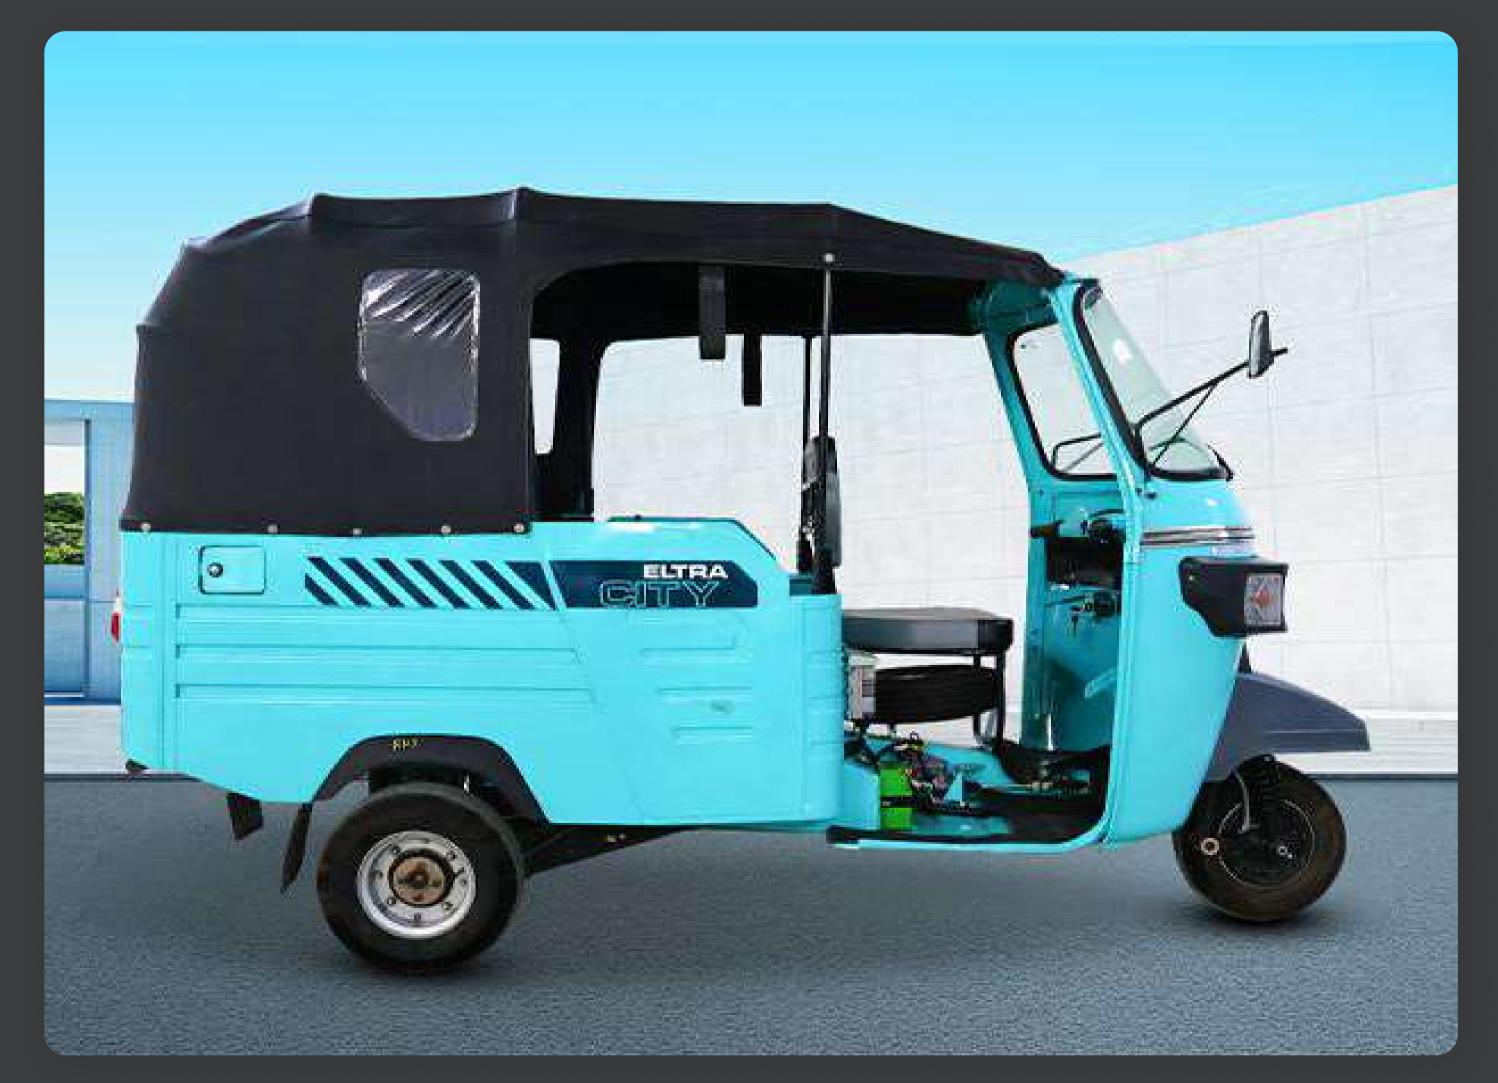

#### Reliability redefined that powers the future of the mobility.

Backed by 165 years of Greaves' legacy. The Eltra City model carries passengers with ease, with unmatched savings.

#### Eltra City - Passanger variant

| Battery Type     | Li-ion (LFP) |
|------------------|--------------|
| Max Power        | 9.6 kW       |
| Max Torque       | 49           |
| True Range       | 150          |
| Kerb Weight      | 424 kg       |
| GVW              | 754 kg       |
| Max Speed        | 48 kmph      |
| Battery Capacity | 10.8         |